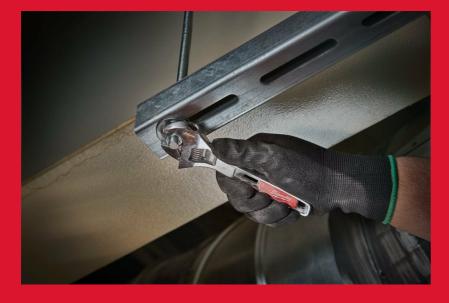

## **Adjustable Wrench Twin Pack**

ADJUSTABLE WRENCHES

- Precision adjustment screw with accurate threads and tight tolerances. The jaws won't back off during use.
- Chrome plating for best-in-class rust protection and increased durability.
- Ergonomic rounded handle design for a comfortable fit in the hand and less pressure points on the palm.
- Slim head design for reaching into tight spaces.
- Parallel jaws won't slip or damage finish surfaces.
- Permanent lasered inch and mm markings for accurate adjustment
- 8" adjustable wrench (48227508) has an extra wide jaw of 38 mm for increased jaw capacity in confined environments.
- Lanyard hole.