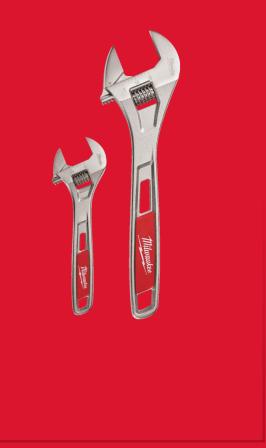

## **Adjustable Wrench Twin Pack**

ADJUSTABLE WRENCHES

- Precision adjustment screw with accurate threads and tight tolerances. The jaws won't back off during use.
- Chrome plating for best-in-class rust protection and increased durability.
- Ergonomic rounded handle design for a comfortable fit in the hand and less pressure points on the palm.
- Slim head design for reaching into tight spaces.
- Parallel jaws won't slip or damage finish surfaces.
- Permanent lasered inch and mm markings for accurate adjustment
- 8" adjustable wrench (48227508) has an extra wide jaw of 38 mm for increased jaw capacity in confined environments.
- Lanyard hole.

| Article Number    | 48227400                                 |
|-------------------|------------------------------------------|
| Contents          | 150 mm (48227406) + 250<br>mm (48227410) |
| Pack quantity     | 2                                        |
| Total length (mm) | 150 + 200                                |